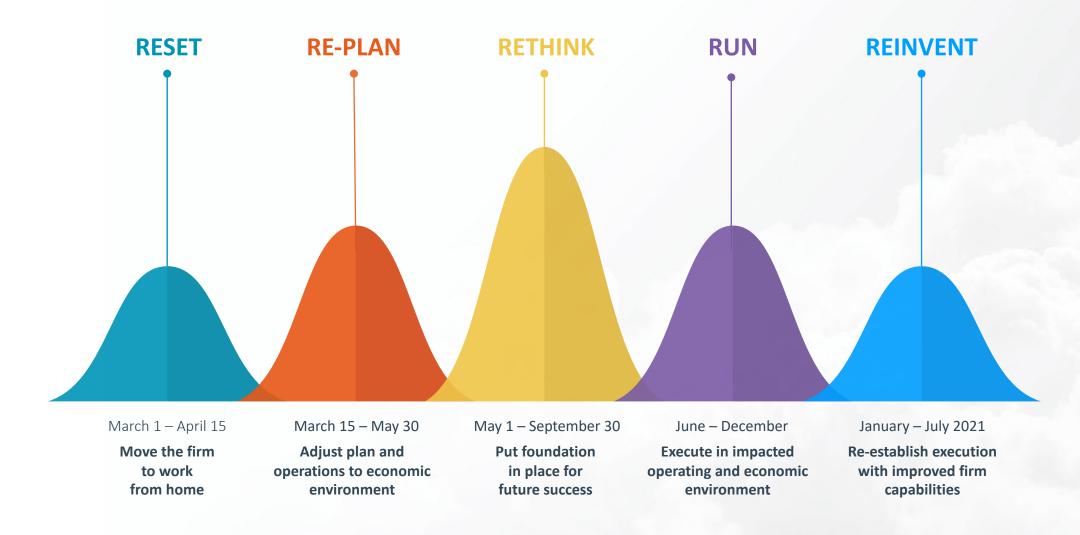

# The Five Waves of COVID-19 for Professional Services Firms

Becoming the Connected Firm

It's connected

Data

Processes and operations

Teams and people

Technology

Experience