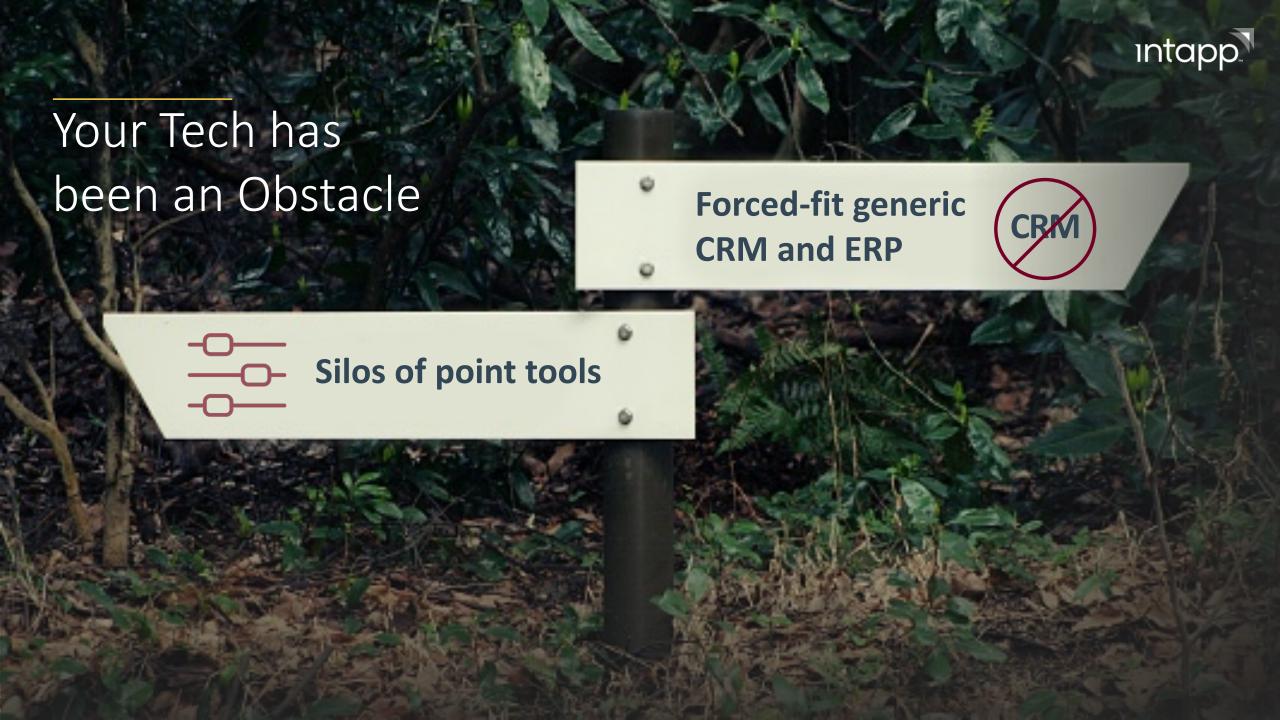

Connected platforms are set to change the ways that professional services firms conduct business.

Firms have gained an overwhelming preference for integrated suites of applications, reducing silos and working to bring individuals, departments, and processes together.