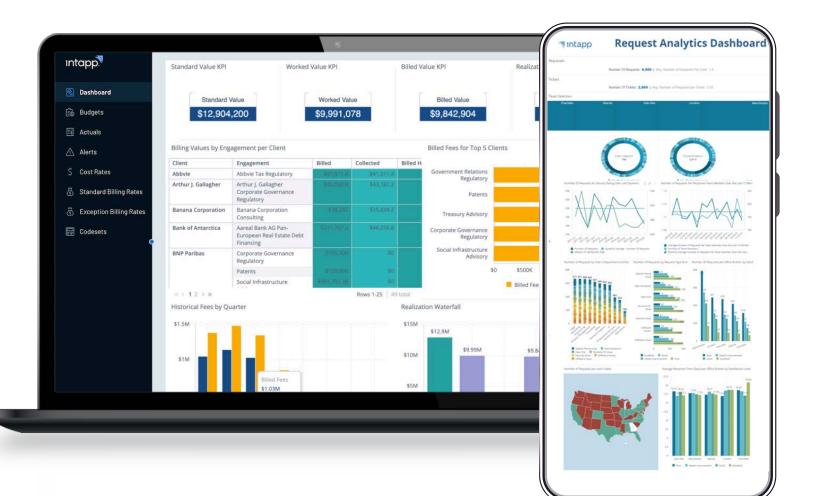

# **Unified In-App Cloud Reporting**

#### **Standardized**

• All Intapp products leverage the same reporting service ensuring a consistent end-user experience

#### **Embedded**

- In-app reporting service built on data cubes
- Modern and powerful tool with comprehensive self-service capabilities