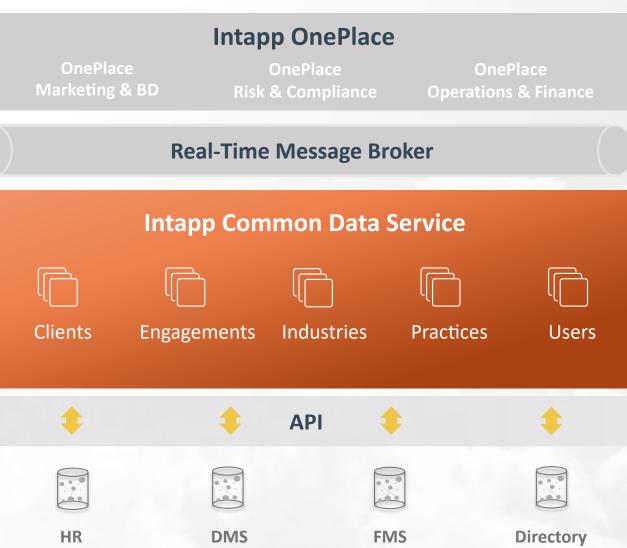

# Intapp Common Data Service: Unify and Share Your Data

- Creates a single source of truth
- Synchronizes your firmwide data
- Provides real-time operating updates
- Accelerates time to deployment
- Enables connected processes