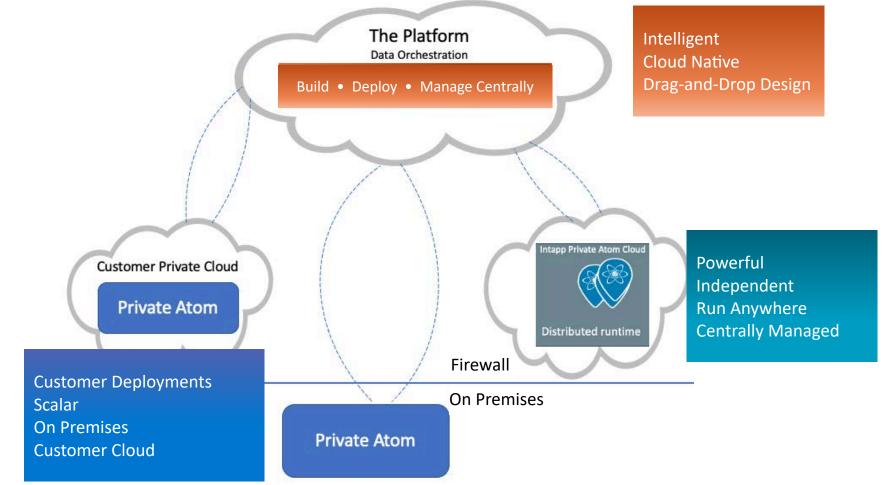

### Intapp Integration Deployment

Metadata sits with the platform (Cloud)

Run-time (Atom) can be deployed independently in one of three locations: Intapp Secure Cloud, customer on-premises, and customer cloud

Customer data — like logs, connection strings, etc. always sits with Atom