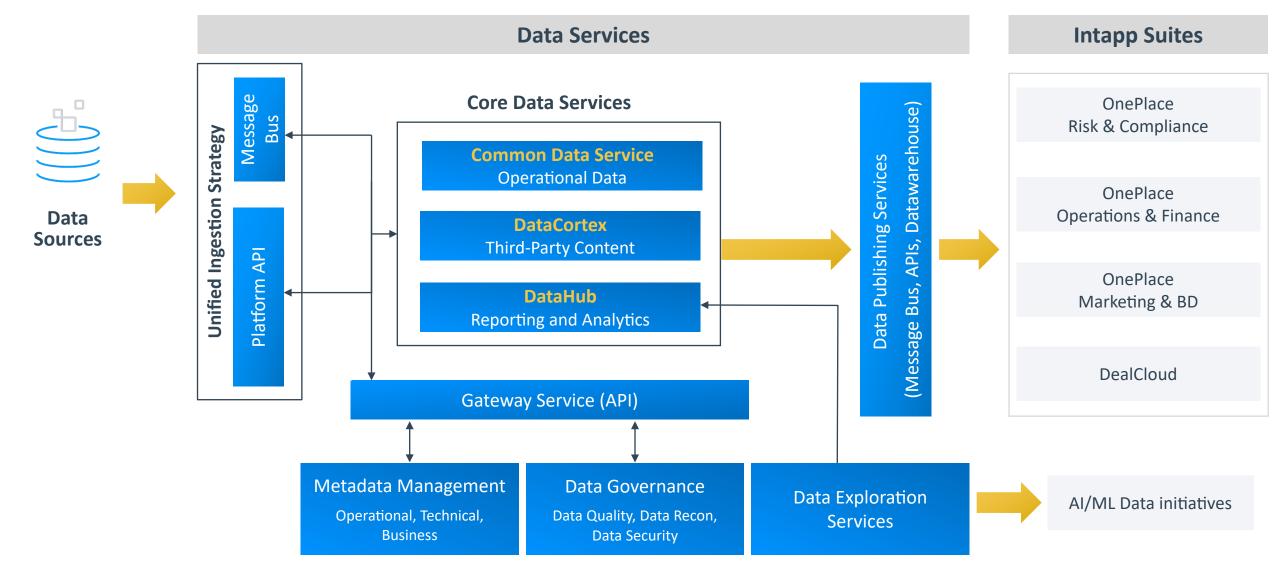

# Intapp Common Data Service: Unify and Share Your Data

- Creates a single source of truth
- Synchronizes your firmwide data
- Provides real-time operating updates
- Accelerates time to deployment
- Enables connected processes

# Intapp DataCortex

# DataHub: Under the Covers

# Extend Your Data Across the Firm with Intapp Open API

- Modern REST and JSON standards
- Centrally managed via API gateway
- Swagger-based documentation
- Intapp Open API

## Intapp Integration Service: Enabling Connected Platform

- Zero-code design
- Hybrid deployment
- Big-data enabled
- Event-stream ready
- Open API Enabled
- Included workflow