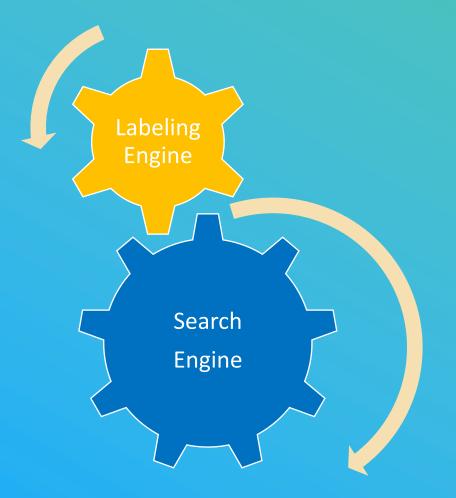

### **Engagement DNA: How It Works**

#### **Labeling Engine**

Use semisupervised learning and active learning approaches to assign labels to timecard narratives based on a given taxonomy and code set

#### **Search Engine**

Use a set of attributes (including labels generated by the labeling engine) to retrieve engagements that are relevant to a given information request or reference engagement