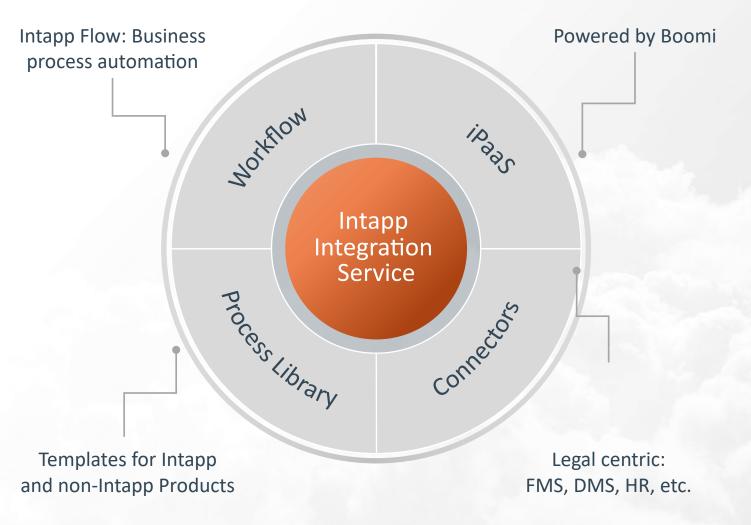

## Intapp Integration Service: Enabling Connected Platform

- Zero-code design
- Hybrid deployment
- Big-data enabled
- Event-stream ready
- Open API Enabled
- Included workflow

### Intapp Integration Deployment

Metadata sits with the platform (Cloud)

Run-time (Atom) can be deployed independently in one of three locations: Intapp Secure Cloud, customer on-premises, and customer cloud

Customer data — like logs, connection strings, etc. always sits with Atom