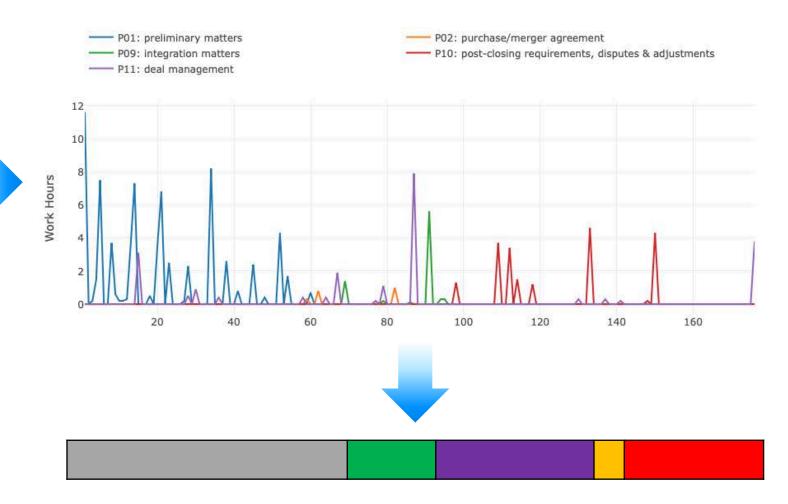

### **Engagement Similarity**

#### Representing the work breakdown by type as an input to the engagement similarity search

| Narrative                                          | WorkHrs | Date           |
|----------------------------------------------------|---------|----------------|
| reviewed doc for water melon<br>llc.               | 0.4     | 2018-09-<br>01 |
| revised documents with the<br>w&m lawyer           | 1.3     | 2018-09-<br>04 |
| conducted searches regarding<br>litigation history | 0.7     | 2018-09-<br>06 |
| revised documents for wmh<br>llc                   | 0.7     | 2018-09-<br>14 |
| attended management<br>presentation                | 0.4     | 2018-09-<br>27 |
| prepapred questionnaires                           | 0.8     | 2018-10-<br>05 |
| discussed issues                                   | 0.3     | 2018-10-<br>10 |
| drafted discussion minutes                         | 0.5     | 2018-10-<br>10 |
| prepared e-mail regarding<br>integration matters   | 1.3     | 2018-10-<br>11 |
| drafted memo regarding the transaction             | 4.2     | 2018-10-<br>12 |
| presented latest results                           | 0.4     | 2018-10-<br>12 |
| discussed action plan                              | 0.2     | 2018-10-<br>16 |
| sent emails to the attorneys<br>and the w&m team   | 3.7     | 2018-10-<br>21 |
| discussed issues regarding<br>transfers within th  | 1.4     | 2018-10-<br>28 |