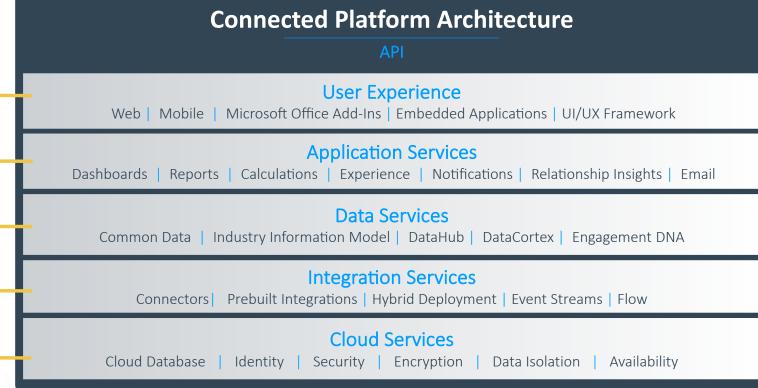

# The Intapp Platform

|                          | Connected Platform Architecture                                                                                           |                 |
|--------------------------|---------------------------------------------------------------------------------------------------------------------------|-----------------|
| Application<br>Framework | API<br>User Experience<br>Web   Mobile   Microsoft Office Add-Ins   Embedded Applications   UI/UX Framework               |                 |
|                          | Application Services     Dashboards   Reports   Calculations   Experience   Notifications   Relationship Insights   Email |                 |
|                          | <b>Data Services</b><br>Common Data   Industry Information Model   DataHub   DataCortex   Engagement DNA                  | Techno<br>Found |
|                          | Integration Services<br>Connectors   Prebuilt Integrations   Hybrid Deployment   Event Streams   Flow                     |                 |
|                          | <b>Cloud Services</b><br>Cloud Database   Identity   Security   Encryption   Data Isolation   Availability                |                 |