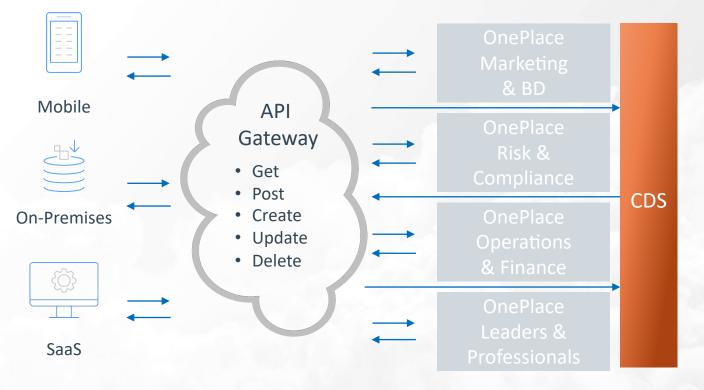

# Extend Your Data Across the Firm with Intapp Open API

- Modern REST and JSON standards
- Centrally managed via API gateway
- Swagger-based documentation
- Intapp Open API

#### **Intapp API**