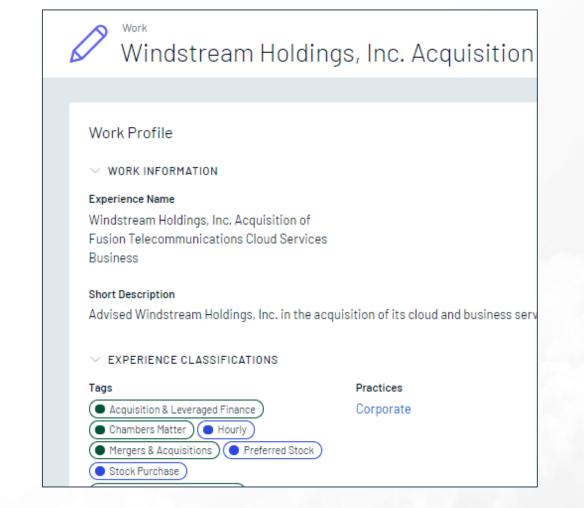

| \$411.275                  |
|                        | Social Infrastructure Advisory (710070)<br>HSBC Holdings (060004) | A 1.028.3               | 49.9                       |                                              | \$528,904                  |
|                        | Social Infrastructure Advisory (710064)<br>BP (060003)            | A 703                   | 46.6                       |                                              | \$370,664                  |
|                        | Real Estate Debt Financing (710071)                               |                         |                            |                                              |                            |

46



### **Engagement DNA for Experience Search**





### **Relationship Intelligence**

#### **Historical Data**

Score aging, trend analysis

#### **Visualizations**

Historical trends, snapshots, Sankey charts

#### **Configurations**

Score weighting, sync settings, filters

| veeu | A Touch            |                                                          |                    | 1 7 8            | Activity by Contact Type            | OVR 9.5                                     |
|------|--------------------|----------------------------------------------------------|--------------------|------------------|-------------------------------------|---------------------------------------------|
|      | CONPARY            | CONTACT TYPE                                             | LAST ACTIVITY DATE | score            |