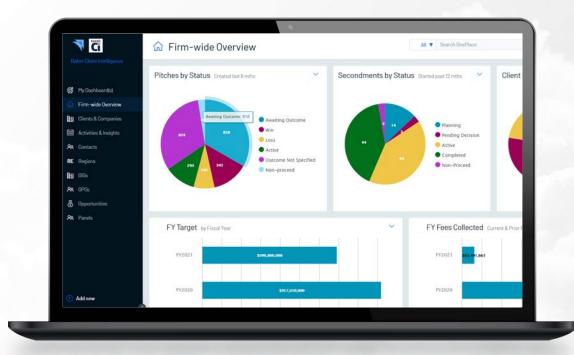

# Executing Key-Client Programs via Baker Client Intelligence

#### Connected People

Collaboration across client teams and roles

#### Connected Data

A common view of key clients and related activities, all in one place

#### Connected Processes

Consistent experience for Baker key clients