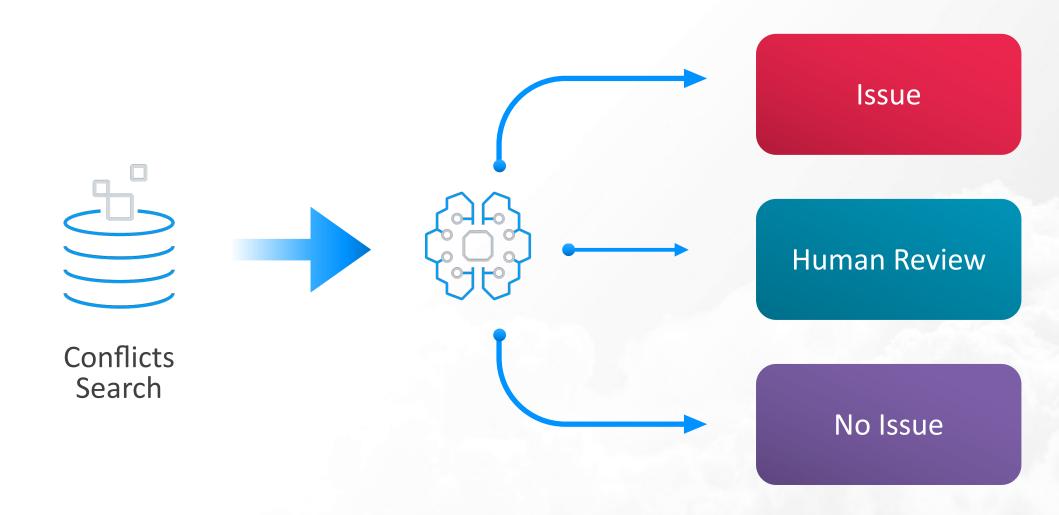

### Intapp Conflicts AI: Assisted Clearance

#### **Faster, More Accurate Clearance**

- Learns from past decisions and human behavior
- Prioritizes results to allow analysts to focus on items that need further review
- Highlights most relevant results
- Groups results to simplify review
- Deprioritizes low-impact and noise results