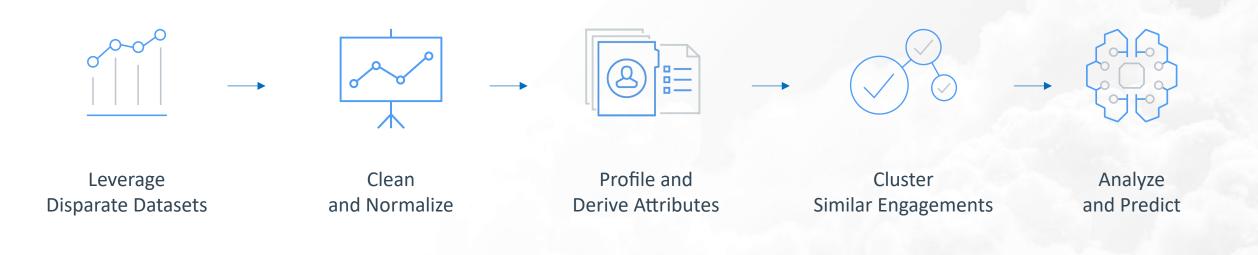

### Intapp Engagement DNA

A methodology for finding similar engagements based on shared characteristics for predictive intelligence based on historical data

### **Engagement DNA: How It Works**