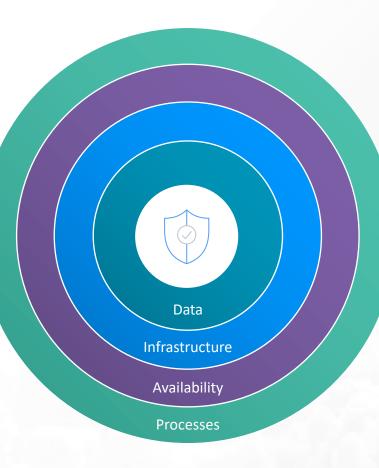

# **Intapp Cloud: Secure Foundation for Success**

- Isolated data tenant
- Comprehensive data encryption
- High availability with autoscaling
- Unmatched process certification

#### Data

- Global location support
- Per-tenant data isolation

#### Infrastructure

- Data encryption
- Single Sign-On

#### Availability

- High-availability architecture
- Disaster recovery

#### **Process**

- Awarded CSA STAR
- ISO and SOC2 certified