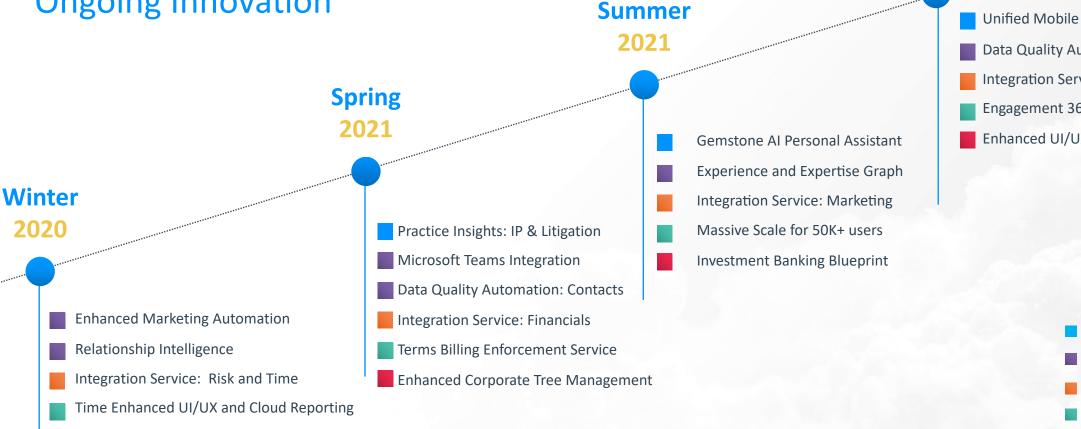

- UAT environment made available 2.5 weeks prior to release for user testing
- Documented release notes made available both on community and file share

Data Quality Automation- Companies

Integration Service: Doc Management

Engagement 360

Enhanced UI/UX

Autumn

2021

# Intapp OnePlace Roadmap

**Ongoing Innovation** 

Leaders and Partners

Marketing and BD

Integration Service

Risk and Compliance

Finance and Operations